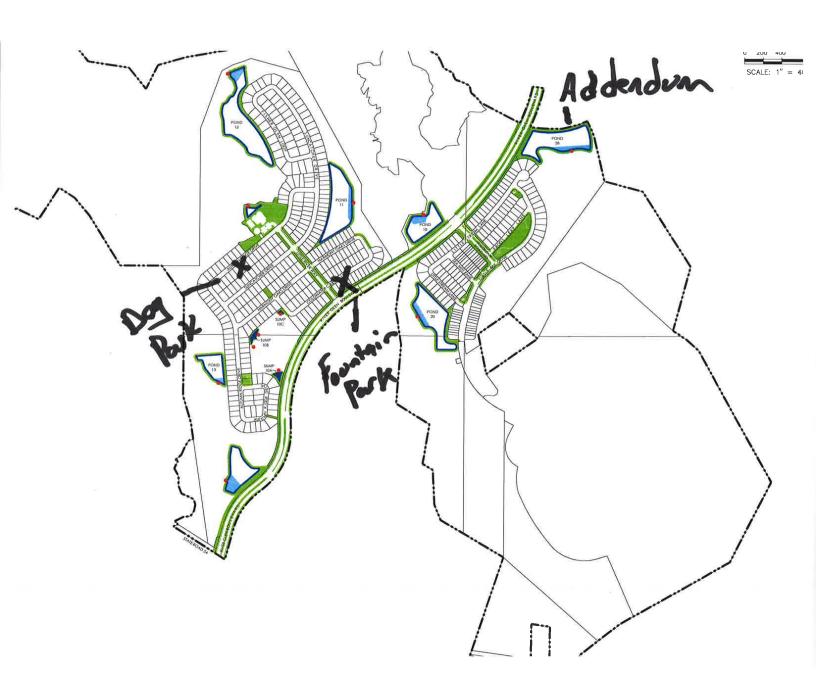

#### THIRD ORDER OF BUSINESS Discussion regarding Fieldstone

Discussion with the Board of Supervisors regarding Fieldstone and their performance. Mr. Smith walked the property with Fieldstone on March 9, 2021 and they were supposed to be present at the workshop but canceled. There is an issue with Fieldstone not knowing what is in the contract and what is not. This is to include, fertilization, tree trimming and annuals. The Contract needs to be reviewed and updated as necessary.

Fieldstone is going to present a short term and long term plan to get the property into good shape. Fieldstone admitted during the walk through a lot of damage was due to over irrigation and that was their responsibility because they were supposed to check the irrigation, per their Contract. The Board discussed Fieldstone's accountability in the landscape replacement due to lack of oversight.