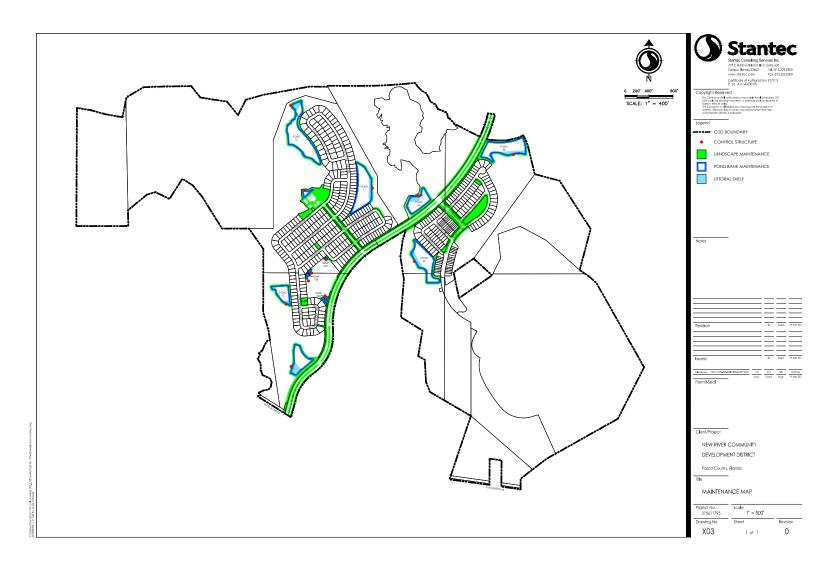

is damaged by insects/disease. Contractor shall also include in the summer rotation (June) **at no additional cost to District**, a major renovation of all annual beds. A potting mix specifically blended for annuals shall be used at this time and shall be replenished as necessary prior to each change out throughout the year. All annual beds shall be raised at least eight inches. **All this shall be provided at no additional cost to the District**.

This item will not be included in the contract amount. Contractor shall provide a price per 4" annual to be installed and shall submit with bid. This work shall be invoiced separately in the month after service is rendered.

The DISTRICT reserves the right to subcontract out any and all annual installation events.

# EXHIBIT B MAINTENANCE MAP











## 4Aii.



Date: March 17, 2021 Proposal #: 7760

QUOTATION

**Mailing Address** 

New River CDD 5844 Old Pasco Rd Ste 100 Wesley Chapel, FL 33544

Home Phone:

Job Address

New River CDD 5227 Autumn Ridge Dr. Wesley Chapel, FL 33545

Business Phone: 813 994 1001

#### Job Summary:

Installation of new plant material at the SR54 monument. Plant material to include Dwarf Red Ixora, Variegated Arboricola, Blue Daze and Apostle Iris. All irrigation will be adjusted and beds mulched.

**Quote Total:** \$3,039.70

#### **Terms and Conditions**

Fieldstone will contact underground utilities prior to start date to allow ample time for locate. Any damage to utilities, phone/cable lines or irrigation systems underground will not be covered or repaired unless noted and identified prior to