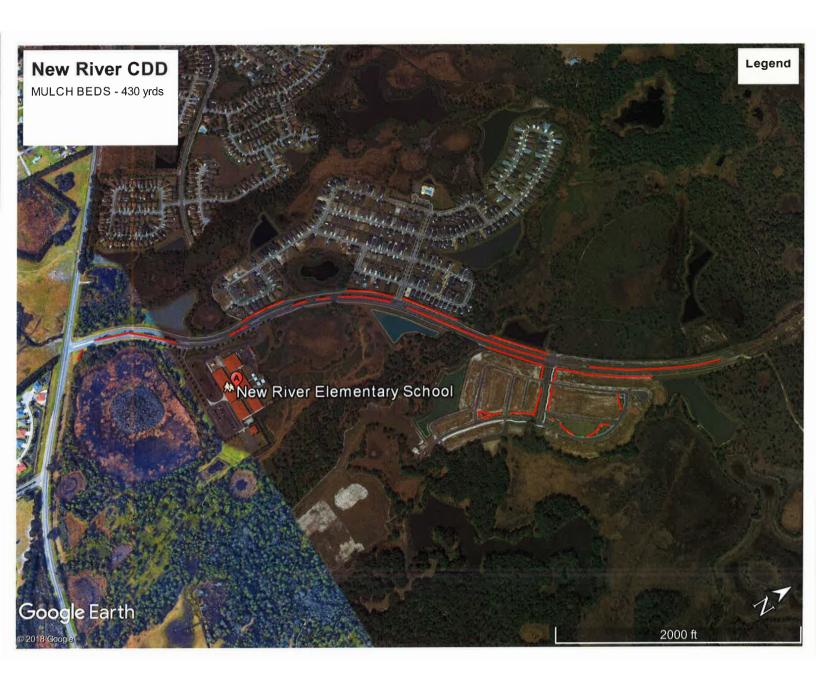

#### THIRD ORDER OF BUSINESS Discussion regarding Fieldstone

Discussion with the Board of Supervisors regarding Fieldstone and their performance. Mr. Smith walked the property with Fieldstone on March 9, 2021 and they were supposed to be present at the workshop but canceled. There is an issue with Fieldstone not knowing what is in the contract and what is not. This is to include, fertilization, tree trimming and annuals. The Contract needs to be reviewed and updated as necessary.

Fieldstone is going to present a short term and long term plan to get the property into good shape. Fieldstone admitted during the walk through a lot of damage was due to over irrigation and that was their responsibility because they were supposed to check the irrigation, per their Contract. The Board discussed Fieldstone's accountability in the landscape replacement due to lack of oversight.