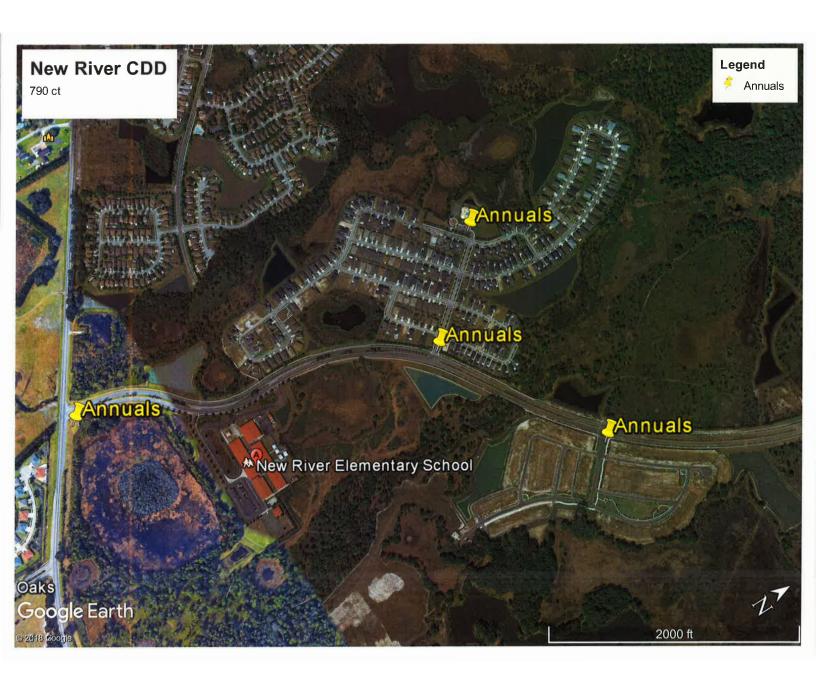

#### THIRD ORDER OF BUSINESS Discussion regarding Fieldstone

Discussion with the Board of Supervisors regarding Fieldstone and their performance. Mr. Smith walked the property with Fieldstone on March 9, 2021 and they were supposed to be present at the workshop but canceled. There is an issue with Fieldstone not knowing what is in the contract and what is not. This is to include, fertilization, tree trimming and annuals. The Contract needs to be reviewed and updated as necessary.

Fieldstone is going to present a short term and long term plan to get the property into good shape. Fieldstone admitted during the walk through a lot of damage was due to over irrigation and that was their responsibility because they were supposed to check the irrigation, per their Contract. The Board discussed Fieldstone's accountability in the landscape replacement due to lack of oversight.