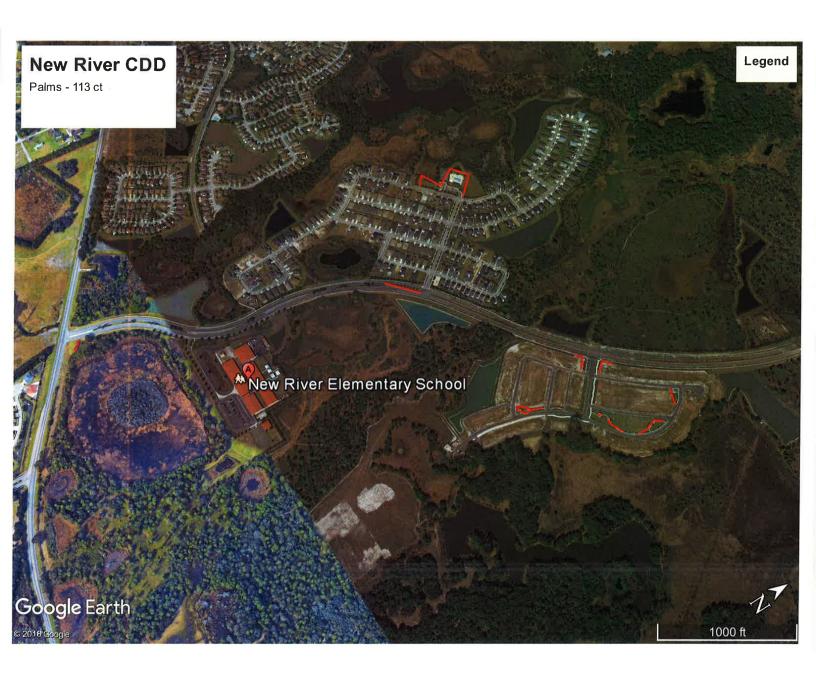

#### THIRD ORDER OF BUSINESS Discussion regarding Fieldstone

Discussion with the Board of Supervisors regarding Fieldstone and their performance. Mr. Smith walked the property with Fieldstone on March 9, 2021 and they were supposed to be present at the workshop but canceled. There is an issue with Fieldstone not knowing what is in the contract and what is not. This is to include, fertilization, tree trimming and annuals. The Contract needs to be reviewed and updated as necessary.

Fieldstone is going to present a short term and long term plan to get the property into good shape. Fieldstone admitted during the walk through a lot of damage was due to over irrigation and that was their responsibility because they were supposed to check the irrigation, per their Contract. The Board discussed Fieldstone's accountability in the landscape replacement due to lack of oversight.